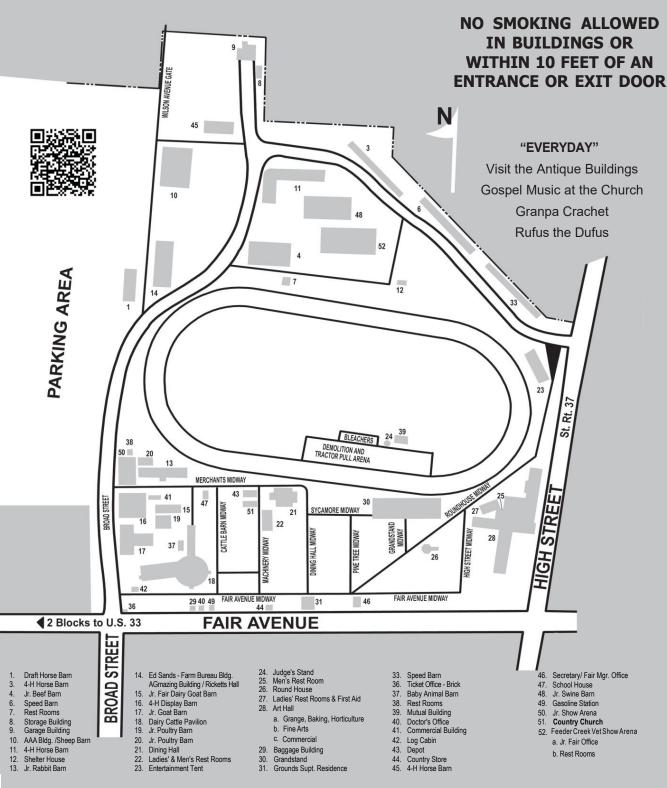

# 2023 PROGRAM

## October 8-14, 2023

1850-2023 173rd Anniversary

Fairfield County Agricultural Society

Post Office Box 945 Lancaster, OH 43130 Telephone: (740) 653-3041 Fax: (740) 653-6204 www.fairfieldcountyfair.org